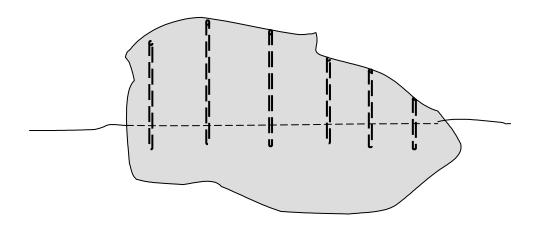

## **Drill Hole Estimator**

- Drill holes 10 times diameter apart in an offset Pattern
- Drill approximately 10% deeper than final grade
- In Boulders drill at least 70% through the boulder

**Tips on Usage** 